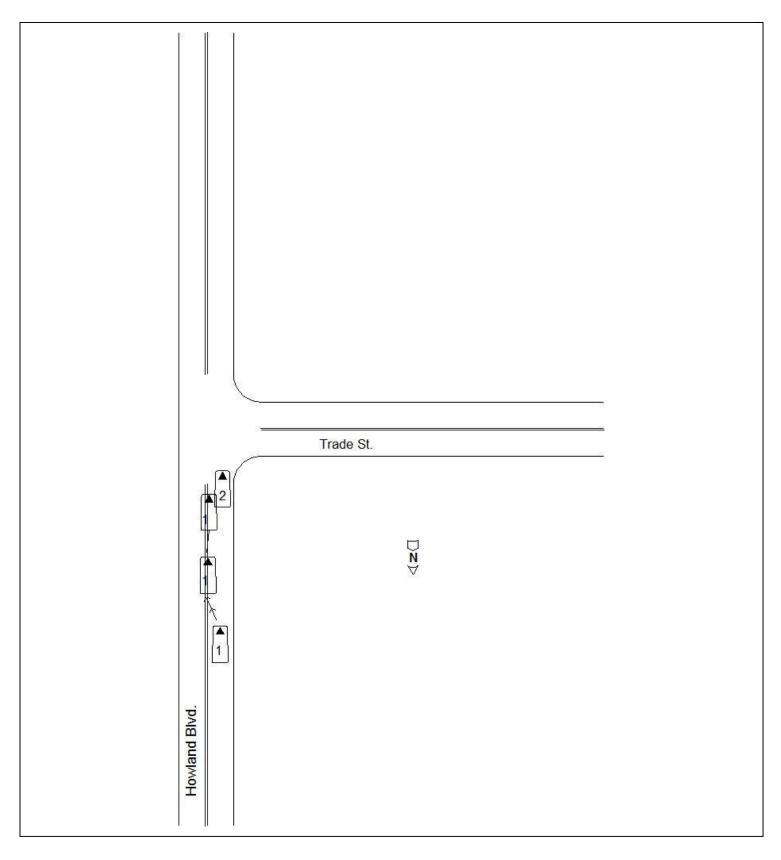

| Crash Date<br>4/26/2013                                                                                                                                                                                                                                                                                | Time of Cr.<br>8:25 AM                                                                                  | ash Date o<br>4/26/20    |                            | eporting Agency<br>ORIDA HIGHWAY | PATROL                |                  |                                   | Reporting Ager<br>FHPD13OFF03            |                  | umber HSM<br>8197           | / Crash Report Number<br>9616-01            |
|--------------------------------------------------------------------------------------------------------------------------------------------------------------------------------------------------------------------------------------------------------------------------------------------------------|---------------------------------------------------------------------------------------------------------|--------------------------|----------------------------|----------------------------------|-----------------------|------------------|-----------------------------------|------------------------------------------|------------------|-----------------------------|---------------------------------------------|
| CMV Configurati                                                                                                                                                                                                                                                                                        | on                                                                                                      |                          | Cargo Body Type            |                                  |                       | Ar               | ea of Initial Im                  | <b>—</b> —                               | ercarriage       |                             | /ost Damaged Area                           |
| Comm GVWR/G                                                                                                                                                                                                                                                                                            | CWR                                                                                                     | Trai                     | I<br>ler Type (Trailer One | ) Trailer Type                   | e (Trailer Two)       |                  |                                   |                                          | verturn [        |                             |                                             |
| Haz. Mat. Releas                                                                                                                                                                                                                                                                                       | se Haz Mat Placar                                                                                       | ď                        | Haz. Mat. N                | lumber Haz. I                    | Mat. Class            |                  |                                   |                                          | ,                |                             |                                             |
| Motor Carrier Na                                                                                                                                                                                                                                                                                       | ime                                                                                                     |                          |                            | US DOT NU                        | mber                  |                  |                                   |                                          | Trailer          |                             |                                             |
| Motor Carrier Ad                                                                                                                                                                                                                                                                                       | dress                                                                                                   |                          | Ac                         | Idress Other                     |                       |                  | lity                              | State                                    | Zip Code         | Pł                          | one Number                                  |
| Comm/Non-Com                                                                                                                                                                                                                                                                                           | mercial                                                                                                 | Vehicle Bo<br>PASSENO    |                            | Vehicle Definition               | ects (one)            | Vehi             | cle Defects (tw                   | vo) Er<br>No                             | mergency Ve<br>D |                             | pecial Function of MV<br>O SPECIAL FUNCTION |
| Vehicle Maneuve<br>SLOWING                                                                                                                                                                                                                                                                             | er Action                                                                                               | Trafficway<br>TWO-WAY, M | NOT DIVIDED                | Roadway Grade                    | Roady<br>STRA         | way Alignment    | Most Harmf<br>COLLISION<br>OBJECT | ul Event<br>I NON-FIXED                  |                  | ful Event De<br>EHICLE IN T | tail<br>RANSPORT                            |
| Traffic Control D<br>NO CONTROLS                                                                                                                                                                                                                                                                       | ffic Control Device for this Vehicle First (1) Sequence of Events<br>CONTROLS<br>MOTOR VEHICLE IN TRANS |                          |                            |                                  | (2) Sequence          | of Events        | Third (3) S                       | equence of Events                        | Fc               | ourth (4) Seq               | uence of Events                             |
| PERSON RE                                                                                                                                                                                                                                                                                              |                                                                                                         |                          |                            |                                  |                       | -                |                                   |                                          |                  |                             | <u> </u>                                    |
| # Person Ty<br>1 DRIVER                                                                                                                                                                                                                                                                                | V                                                                                                       |                          | REW SCOTT OLIVE            | R                                | Injur<br>NON          | y Severity<br>IE |                                   | Ejection<br>NOT EJECTE                   | ED               |                             | Driver ReExam<br><b>NO</b>                  |
| Date of Birth 09/13/1989                                                                                                                                                                                                                                                                               | Sex Condition<br>M APPARE                                                                               | at Time of Ci            | rash<br><b>AL</b>          |                                  | idress<br>30 W FINLAN | D DR, DELTON     | A FL 32725                        |                                          |                  | Phon<br><b>3867</b>         | e Number<br>365963                          |
| Driver License N<br>0416017893330                                                                                                                                                                                                                                                                      |                                                                                                         | State<br>FL              | Expires<br>09/13/2019      | Type<br>CLASS E / OPER           | ATOR                  |                  |                                   | Required Endorser<br>NO REQUIRED E       |                  | ENTS                        |                                             |
| Restraint System<br>SHOULDER AN                                                                                                                                                                                                                                                                        | IS<br>D LAP BELT USED                                                                                   | )                        | Air E<br>NOT               | ag Deployed                      |                       |                  | He                                | Imet Use                                 |                  | Eye Pr<br>NOT A             | otection<br>PPLICABLE                       |
| Motor Vehicle Se<br>FRONT                                                                                                                                                                                                                                                                              | eating Position: Rov                                                                                    | v                        | Motor Vehicl               | e Seating Position:              | Seat                  | Motor Vel        | nicle Seating F                   | Position: Other                          |                  |                             |                                             |
| Driver Distracted                                                                                                                                                                                                                                                                                      | l By<br>ED                                                                                              |                          | •                          |                                  |                       | Driver Vision Ol | ostructions<br>BSCURED            |                                          |                  |                             |                                             |
| Driver Actions at                                                                                                                                                                                                                                                                                      | Time of Crash 1 (b                                                                                      |                          | ement of investigation     |                                  |                       |                  |                                   | h 2 (based on judgem                     | ent of invest    | tigation offic              | er)                                         |
|                                                                                                                                                                                                                                                                                                        |                                                                                                         |                          | ement of investigation     |                                  |                       | Driver Actions a | t Time of Cras                    | h 4 (based on judgem                     | ent of invest    | tigation offic              | er)                                         |
| Suspected Alcoh                                                                                                                                                                                                                                                                                        | INDE Alcohol Te                                                                                         |                          | cohol Test Type            | Alcohol Test Res                 | ult BAC               | Suspecte         | d Drug Use                        | Drug Tested<br>TEST NOT GIVEN            | Drug Test        | Туре                        | Drug Test Result                            |
|                                                                                                                                                                                                                                                                                                        | port to Medical Faci                                                                                    |                          | EMS Agency Name            | or ID                            | EMS Run N             | -                | Medical F                         | acility Transported To                   |                  |                             |                                             |
| PERSON RE                                                                                                                                                                                                                                                                                              |                                                                                                         |                          |                            |                                  |                       |                  |                                   |                                          |                  |                             |                                             |
| # Person Ty<br>2 DRIVER                                                                                                                                                                                                                                                                                |                                                                                                         | ehicle # Nam             | IE<br>MAR JEROME PANT      | ON                               | Injur<br>NON          | y Severity       |                                   | Ejection<br>NOT EJECTE                   | =D               |                             | Driver ReExam<br><b>NO</b>                  |
| Date of Birth                                                                                                                                                                                                                                                                                          | Sex Condition                                                                                           | at Time of Ci            | rash                       | Ac                               | Idress                | . DELTONA FL     | 32738                             |                                          |                  |                             | e Number<br>483760                          |
| Driver License N<br>P535510932420                                                                                                                                                                                                                                                                      | umber                                                                                                   | State                    | Expires<br>07/02/2019      | Type<br>CLASS E / OPER           |                       | ,                |                                   | Required Endorser                        |                  |                             |                                             |
|                                                                                                                                                                                                                                                                                                        | IS<br>D LAP BELT USED                                                                                   |                          | Air E                      | ag Deployed                      |                       |                  | He                                | Imet Use                                 | DOROLIN          | Eve Pr                      | otection<br>PPLICABLE                       |
| Motor Vehicle Se                                                                                                                                                                                                                                                                                       | eating Position: Rov                                                                                    |                          |                            | e Seating Position:              | Seat                  | Motor Vel        | nicle Seating F                   | Position: Other                          |                  |                             |                                             |
| FRONT<br>Driver Distracted                                                                                                                                                                                                                                                                             |                                                                                                         |                          |                            |                                  |                       | Driver Vision Ol |                                   |                                          |                  |                             |                                             |
|                                                                                                                                                                                                                                                                                                        | Time of Crash 1 (b                                                                                      | ased on judge            | ement of investigation     | n officer)                       |                       | Driver Actions a |                                   | h 2 (based on judgem                     | ent of invest    | tigation offic              | er)                                         |
| NO CONTRIBUT<br>Driver Actions at                                                                                                                                                                                                                                                                      |                                                                                                         | ased on judge            | ement of investigation     | n officer)                       |                       | Driver Actions a | t Time of Cras                    | h 4 (based on judgem                     | ent of invest    | tigation office             | er)                                         |
| Suspected Alcoh                                                                                                                                                                                                                                                                                        | ol Use   Alcohol Te                                                                                     | sted Ald                 | cohol Test Type            | Alcohol Test Res                 | ult BAC               | Suspecte         | d Drug Use                        | Drug Tested                              | Drug Test        | Туре                        | Drug Test Result                            |
|                                                                                                                                                                                                                                                                                                        | TEST NOT<br>port to Medical Faci                                                                        | GIVEN                    | EMS Agency Name            | or ID                            | EMS Run N             | NO               |                                   | TEST NOT GIVEN<br>acility Transported To |                  |                             | _                                           |
| NOT TRANSPO                                                                                                                                                                                                                                                                                            | RTED                                                                                                    |                          | <i>,</i>                   |                                  |                       |                  |                                   |                                          |                  |                             |                                             |
| VIOLATION<br>Person# Violate                                                                                                                                                                                                                                                                           |                                                                                                         |                          |                            | te Number                        | Violation Des         | scription        |                                   |                                          |                  |                             | on Number                                   |
| LI                                                                                                                                                                                                                                                                                                     | w Scott Oliver                                                                                          |                          | 316.192                    | 5(1)                             | CARELESS              | DRIVING          |                                   |                                          |                  | 8634                        | -SWI                                        |
| ID Number                                                                                                                                                                                                                                                                                              | Rank                                                                                                    | Na                       | me                         | Troor                            | o / Post              |                  | Officer Agend                     | v                                        |                  |                             | Phone Number                                |
|                                                                                                                                                                                                                                                                                                        | SERGEANT                                                                                                |                          | F. MEDEI                   | D                                |                       |                  |                                   | GHWAY PATROL                             |                  |                             | 386-736-5350                                |
| V01 and V02 were traveling south on Howland Blvd. V02 slowed to make a right turn to go west on Trade St. V01 could not stop and was driven to left in an attempt to avoid V02. V01 struck with its right side V02's left rear and left side. Both vehicles were moved prior to this Troopers arrival. |                                                                                                         |                          |                            |                                  |                       |                  |                                   |                                          |                  |                             |                                             |
| REPORTING                                                                                                                                                                                                                                                                                              |                                                                                                         |                          |                            |                                  |                       |                  |                                   |                                          |                  |                             |                                             |
| ID Number<br>0313                                                                                                                                                                                                                                                                                      | Rank<br>SERGEANT                                                                                        | Na<br>M.                 | me<br>F. MEDEI             | Trooj<br>D                       | p / Post              |                  | Officer Agen<br>FLORIDA HI        | CY<br>GHWAY PATROL                       |                  |                             | Phone Number<br>386-736-5350                |

## DIAGRAM OF CRASH